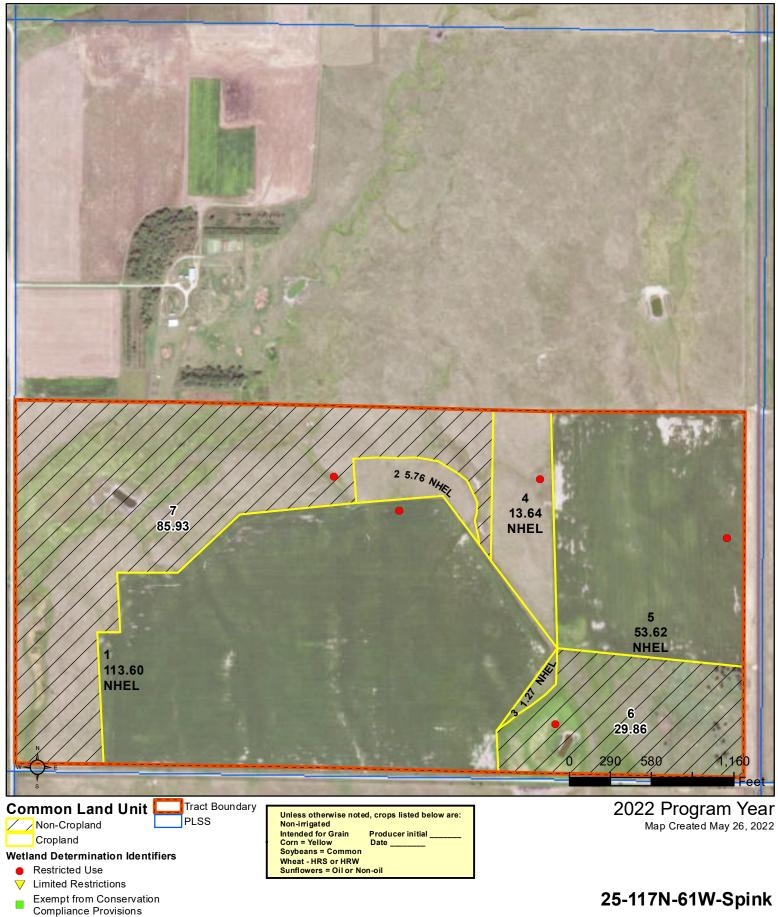

United States Department of Agriculture Spink County, South Dakota

United States Department of Agriculture (USDA) Farm Service Agency (FSA) maps are for FSA Program administration only. This map does not represent a legal survey or reflect actual ownership; rather it depicts the information provided directly from the producer and/or National Agricultural Imagery Program (NAIP) imagery. The producer accepts the data 'as is' and assumes all risks associated with its use. USDA-FSA assumes no responsibility for actual or consequential damage incurred as a result of any user's reliance on this data outside FSA Programs. Wetland identifiers do not represent the size, shape, or specific determination of the area. Refer to your original determination (CPA-026 and attached maps) for exact boundaries and determinations or contact USDA Natural Resources Conservation Service (NRCS).