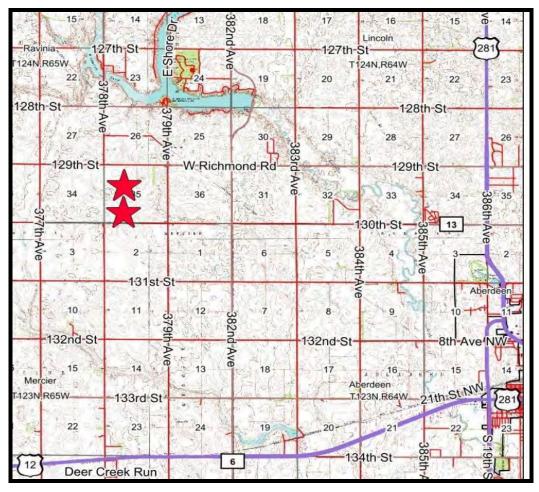

#### **LOCATION**

From Aberdeen, SD – go 2 miles North on Hwy 281 & 5½ miles West on Co. Hwy 13 (129 St./Richmond Road).

From Richmond Lake, SD (Park/Campground) - go 1 mile South on 379 Ave. & ½ mile West (129 St.).