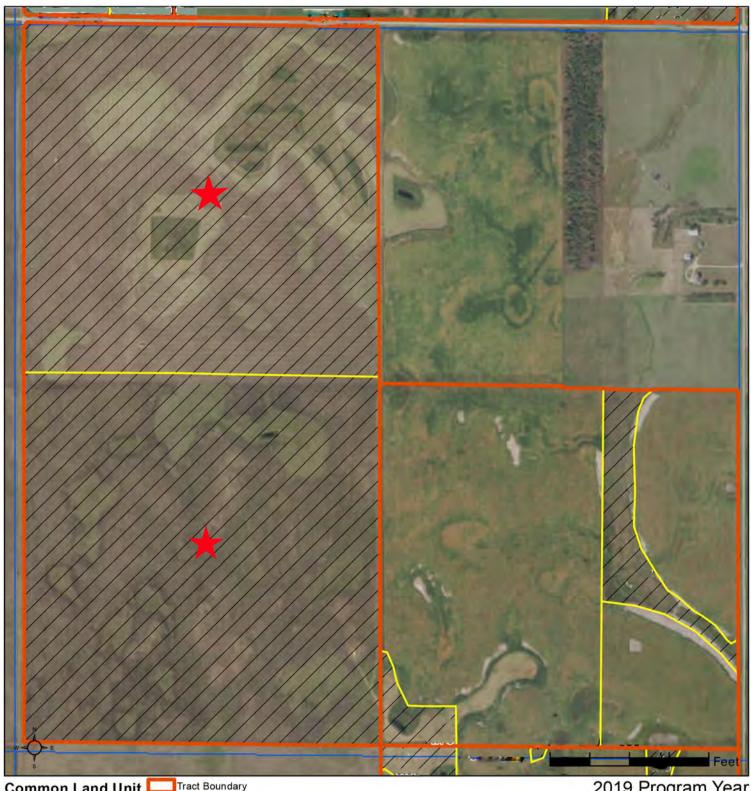

#### **Brown County, South Dakota**

**Common Land Unit** 

PLSS Non-Cropland

2019 Program Year

Map Created March 28, 2019

**Wetland Determination Identifiers** 

Restricted Use

Cropland

- Limited Restrictions
- **Exempt from Conservation** Compliance Provisions

35 -124N -65W

United States Department of Agriculture (USDA) Farm Service Agency (FSA) maps are for FSA Program administration only. This map does not represent a legal survey or reflect actual ownership; rather it depicts the information provided directly from the producer and/or National Agricultural Imagery Program (NAIP) imagery. The producer accepts the data 'as is' and assumes all risks associated with its use. USDA-FSA assumes no responsibility for actual or consequential damage incurred as a result of any user's reliance on this data outside FSA Programs. Wetland identifiers do not represent the size, shape, or specific determination of the area. Refer to your original determination (CPA-026 and attached maps) for exact boundaries and determinations or contact USDA Natural Resources Conservation Service (NRCS).