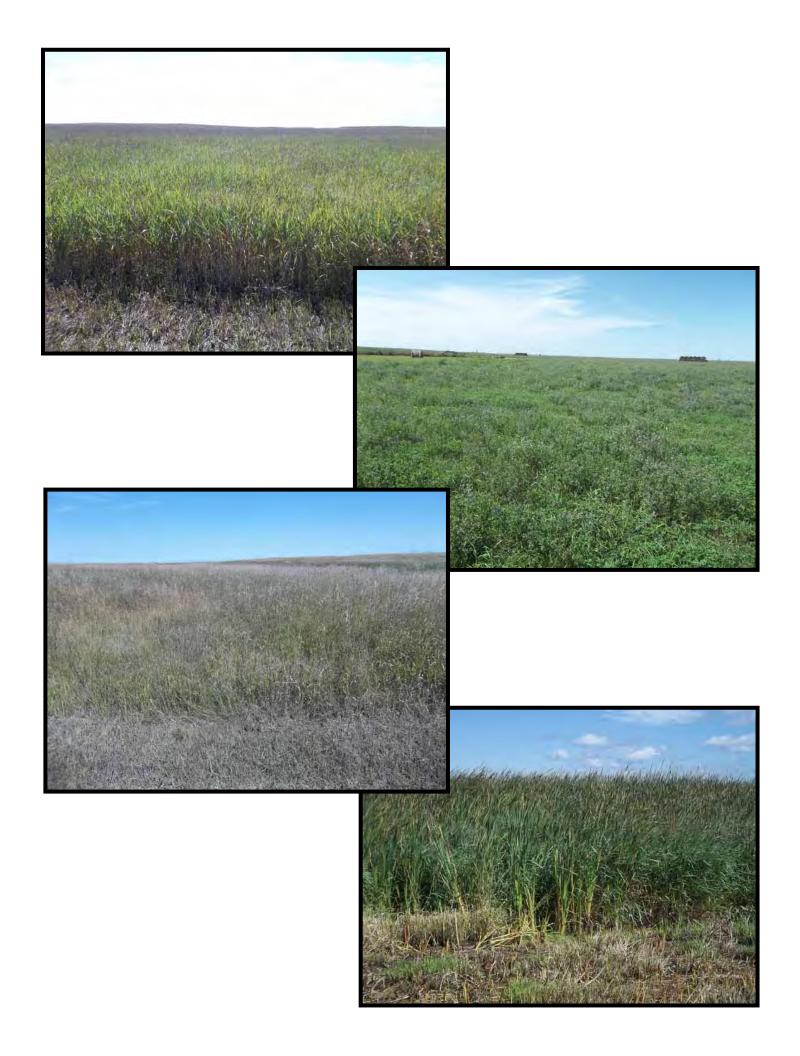

#### W ½ of 35-124-65

Ravinia Township, Brown County, SD

This tract is offered \$\_\_\_\_x 316 taxable acres.

This tract has 312.94 FSA Farmland acres. It has a nice blend of grass with some alfalfa and a couple of cattail sloughs. Note: This tract is enrolled in the Wetland Reserve Program.

#### Wetland Reserve Program (notes):

As per the NRCS, their policy on Wetland Reserve Programs may be changing and this tract may have future opportunities for haying and/or grazing on a rotational basis. However, you will have to apply and nothing is guaranteed.

#### Food Plots & Deer Stands:

As per the NRCS, you may apply to plant up to 5% land mass for food plots (subject to NRCS rules/regulations). Deer stands can also be constructed/used as long as they are within NRCS guidelines.