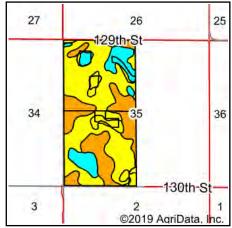

#### **LOCATION**

From Aberdeen, SD – go 2 miles North on Hwy 281 & 5½ miles West on Co. Hwy 13 (129 St./Richmond Road).

From Richmond Lake, SD (Park/Campground) - go 1 mile South on 379 Ave. & ½ mile West (129 St.).