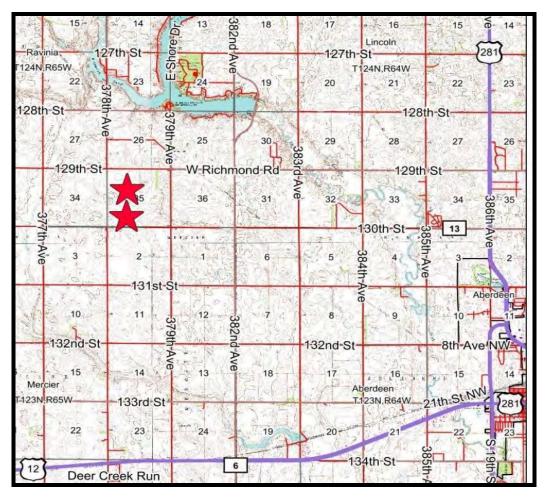

#### **LOCATION**

From Aberdeen, SD – go 2 miles North on Hwy 281 & 5½ miles West on Co. Hwy 13 (129 St./Richmond Road).

From Richmond Lake, SD (Park/Campground) - go 1 mile South on 379 Ave. & ½ mile West (129 St.).