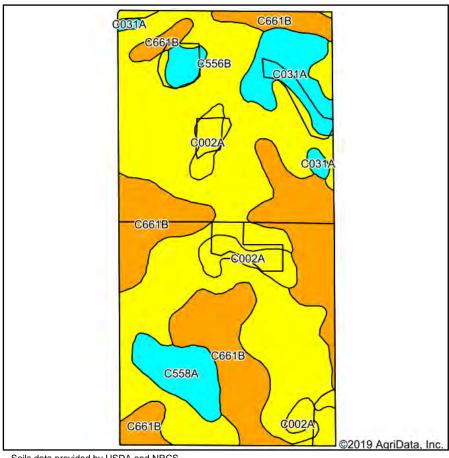

#### **Soils Map**

State: **South Dakota** 

County: **Brown** 

35-124N-65W Location:

Township: Ravinia Acres: 312.95 9/10/2019 Date:

Soils data provided by USDA and NRCS.

| Area Sy | mbol: SD013, Soil Area Version: 23            |        |                  |              |                     |                                   |                       |                      |
|---------|-----------------------------------------------|--------|------------------|--------------|---------------------|-----------------------------------|-----------------------|----------------------|
| Code    | Soil Description                              | Acres  | Percent of field | PI<br>Legend | Non-Irr Class<br>*c | Range Production<br>(lbs/acre/yr) | Productivity<br>Index | *n NCCPI<br>Soybeans |
| C556B   | Noonan-Miranda loams, 0 to 6 percent slopes   | 163.30 | 52.2%            |              | IVs                 | 1718                              | 42                    | 23                   |
| C661B   | Niobell-Noonan loams, 3 to 6 percent slopes   | 90.27  | 28.8%            |              | IIIe                | 2221                              | 60                    | 36                   |
| C031A   | Rimlap-Heil silt loams, 0 to 1 percent slopes | 25.20  | 8.1%             |              | IVw                 | 3516                              | 36                    | 31                   |
| C002A   | Tonka silt loam, 0 to 1 percent slopes        | 19.21  | 6.1%             |              | IVw                 | 4379                              | 45                    | 52                   |
| C558A   | Miranda-Heil complex, 0 to 3 percent slopes   | 14.97  | 4.8%             |              | VIs                 | 2328                              | 31                    | 15                   |
|         |                                               | 2200.4 | 46.4             | *n 28.8      |                     |                                   |                       |                      |

<sup>\*</sup>n: The aggregation method is "Weighted Average using major components"

<sup>\*</sup>c: Using Capabilities Class Dominant Condition Aggregation Method Soils data provided by USDA and NRCS.